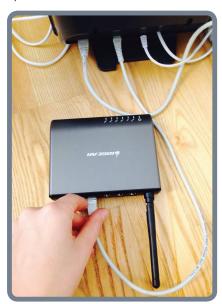

## Wireless function installation

Insert the IOGEAR software CD in your PC.

- Follow the instructions and complete the installation.
- 11 Restart your PC.

Follow the instructions in the IOGEAR installation guide onnect the IOGEAR Sharing Station to your router