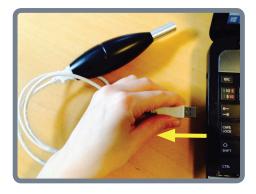

- Disconnect the sampler from your PC and connect to the IOGEAR Sharing Station via the USB-cable.
- Open the IOGEAR software and follow the instructions to configure the sampler. Finally, click "Connect".