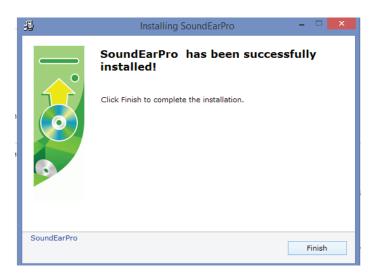

Insert the SoundEarPRO Software install disc in your PC.

Once the software disc is inserted, the installation will start automatically. Follow the instructions and complete the installation.

- **5** Restart your computer.
- 6 Create a desktop shortcut to the SoundEarPRO software.
  Find the C-drive and click on the SoundEar icon to create the shortcut.