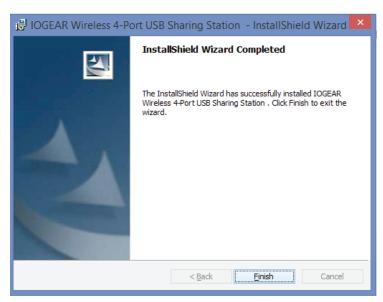

## Wireless function installation

Insert the IOGEAR software CD in your PC.

- Follow the instructions and complete the installation.
- 11 Restart your PC.

Follow the instructions in the IOGEAR installation guide onnect the IOGEAR Sharing Station to your router