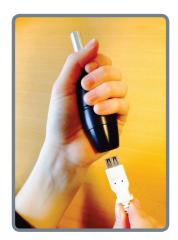

Take the USB cable and connect the SoundEar Sampler to your PC.

**PLEASE NOTE:** The sampler must be connected to your PC before opening the software for he first time.

Once the sampler is connected to your PC, you are ready to open the software.