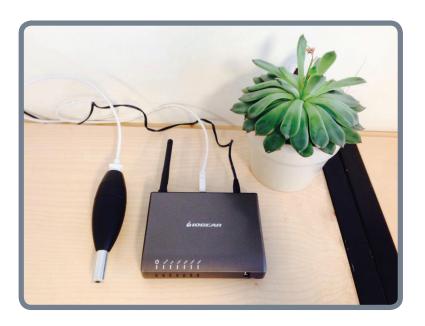

When connected, disconnect the IOGEAR Sharing Station and SoundEar sampler from your router and place at the desired location.

15 Open the SoundEarPRO Software and start reading the data from the sampler.