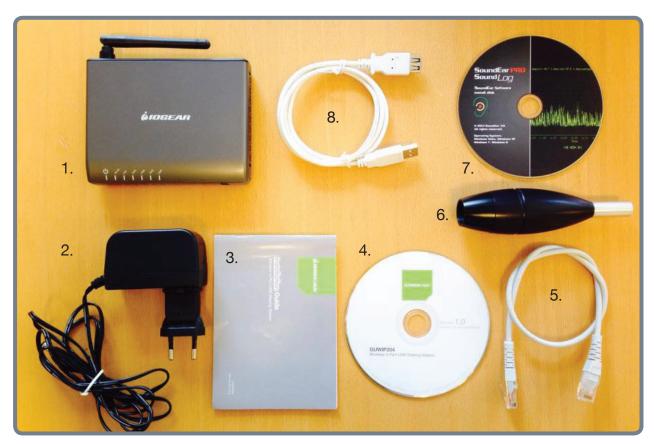

## 1 Here is what you will need:

- 1) IOGEAR Wireless 4-port Sharing Station 2) Power adaptor 3) IOGEAR Installation Guide
- 4) IOGEAR Installation disc 5) Ethernet cable 6) SoundEarPRO Wireless Sampler
- 7) SoundEarPRO Software Install disc 8) USB cable
- 2 Connect your computer to the internet.