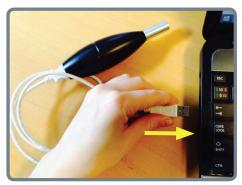

- Disconnect the sampler from your PC and connect to the IOGEAR Sharing Station via the USB-cable.
- Open the IOGEAR software and follow the instructions to configure the sampler. Finally, click "Connect".