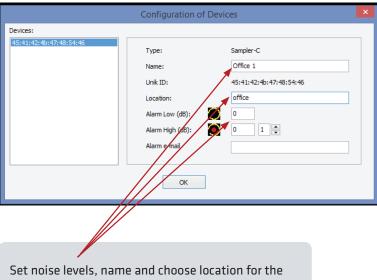

Set noise levels, name and choose location for the sampler in the pop-up box. If you have more than one sampler, simply repeat the procedure for each device.