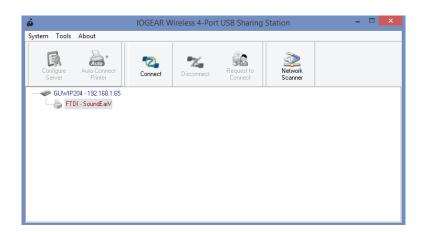

- Disconnect the sampler from your PC and connect to the IOGEAR Sharing Station via the USB-cable.
- Open the IOGEAR software and follow the instructions to configure the sampler. Finally, click "Connect".