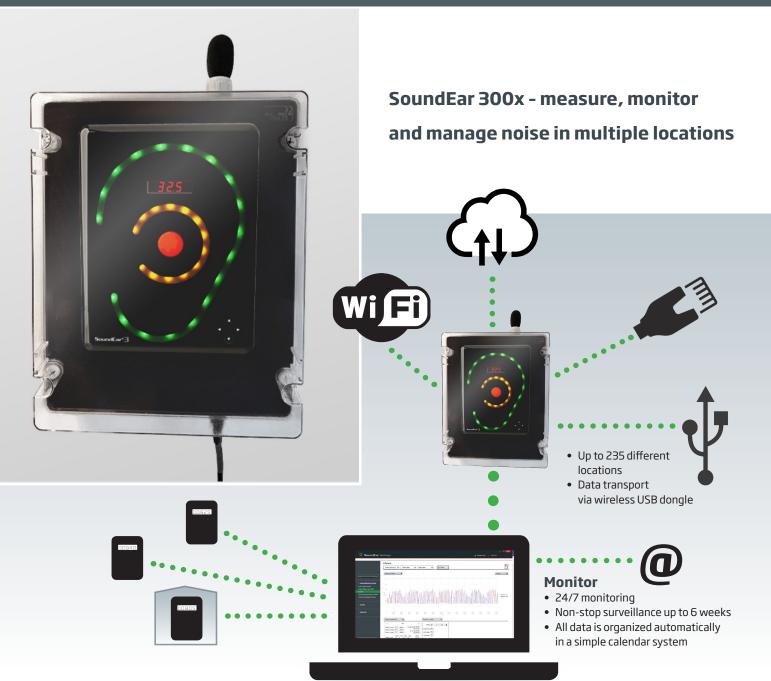

## **SoundEar 300***x* – monitoring systems



## Technical data SoundEar 300x

| Parameters:          | Measures 3 measurements simultaneously, Fast,<br>Slow, LCpeak; Laeq, 1s, Laeq ¼ h, Laeq 1/2h,<br>Laeq 1 h, LeqC. |
|----------------------|------------------------------------------------------------------------------------------------------------------|
| Resolution:          | 0,1 dB for all parameters                                                                                        |
| Measuring Ranges:    | RMS: Total 30 - 120 dB                                                                                           |
| Deviation:           | +/- 0,5 dB                                                                                                       |
| Frequency Range:     | 20Hz- 20 kHz