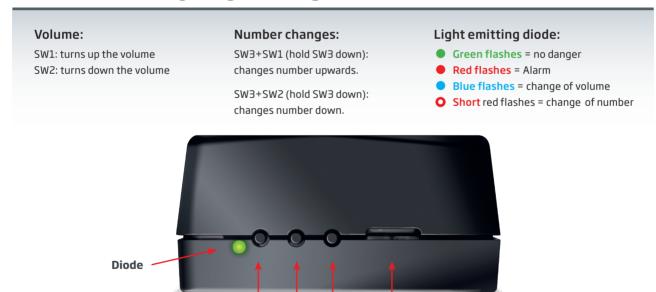

audio sequence is of no longer duration than max 10 seconds.

The Audio Alarm can be mounted on the wall with the included Velcro tapes.

### **Product Features**

- Supports MP3 and WAV decoding.
- Supports FAT16 and FAT32 file system.
- 24-bit DAC output and supports dynamic range 90dB and SNR 85dB.
- Supports AD key control mode and UART RS232 serial control mode.
- Supports maximum 32GB micro SD card and 32GB USB flash drive.
- Supports advertisement insertion.
- Supports random playback.
- Built-in a 3 watts amplifier that can direct drive a 40hms/80hms 3 watts speaker.
- 30 levels adjustable volume, and 6 levels adjustable EQ. 1.3. Technical Parameters

# SoundEar AudioAlarm

### **Power and Connection**



MANUAL

www.soundear.com

#### Volume, Number changes, Light emitting diode



#### **SoundEar AudioAlarm - Specifications**

| Audio Format:           | МРЗ                                      | Working Voltage:      | DC3.3~5.0V; Typical:DC4.2V     |
|-------------------------|------------------------------------------|-----------------------|--------------------------------|
| Supports:               | 11172-3 and ISO13813-3 layer             | Rated Current:        | <15mA(without USB flash drive) |
|                         | 3 audio decoding                         | Operating Temperature | : -40~+80°C                    |
| Supports sampling rate: | (KHZ):8/11.025/12/16/22.05/24/32/44.1/48 | Humidity:             | 5%~95%                         |
| UART Port:              | Standard serial port and 3.3V TTL level  | Measurement:          | 8,45 cm x 7,94 c