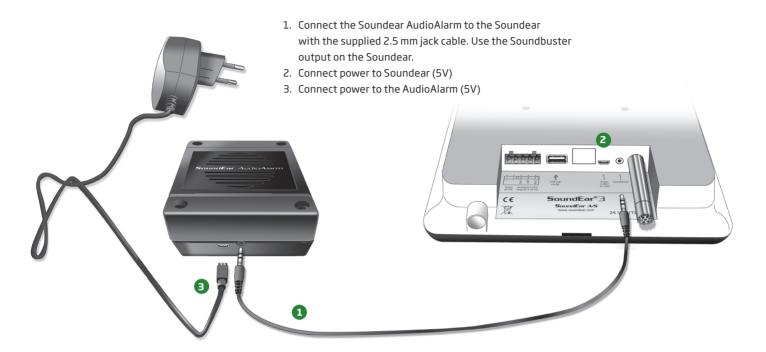

audio file is not recorded too high as it

may cause distortion, and that the audio sequence is of no longer duration than max 10 seconds.

The Audio Alarm can be mounted on the wall with the included Velcro tapes.

### **Product Features**

- Supports MP3 and WAV decoding.
- Supports FAT16 and FAT32 file system.
- 24-bit DAC output and supports dynamic range 90dB and SNR 85dB.
- Supports AD key control mode and UART RS232 serial control mode.
- Supports maximum 32GB micro SD card and 32GB USB flash drive.
- Supports advertisement insertion.
- Supports random playback.
- Built-in a 3 watts amplifier that can direct drive a 40hms/80hms 3 watts speaker.
- 30 levels adjustable volume, and 6 levels adjustable EQ. 1.3. Technical Parameters

# SoundEar AudioAlarm

### **Power and Connection**



MANUAL

www.soundear.com

#### Volume, Number changes, Light emitting diode



#### **SoundEar AudioAlarm - Specifications**

| Audio Format:           | МРЗ                                      | Working Voltage:      | DC3.3~5.0V; Typical:DC4.2V     |
|-------------------------|------------------------------------------|-----------------------|--------------------------------|
| Supports:               | 11172-3 and ISO13813-3 layer             | Rated Current:        | <15mA(without USB flash drive) |
|                         | 3 audio decoding                         | Operating Temperature | : -40~+80°C                    |
| Supports sampling rate: | (KHZ):8/11.025/12/16/22.05/24/32/44.1/48 | Humidity:             | 5%~95%                         |
| UART Port:              | Stan